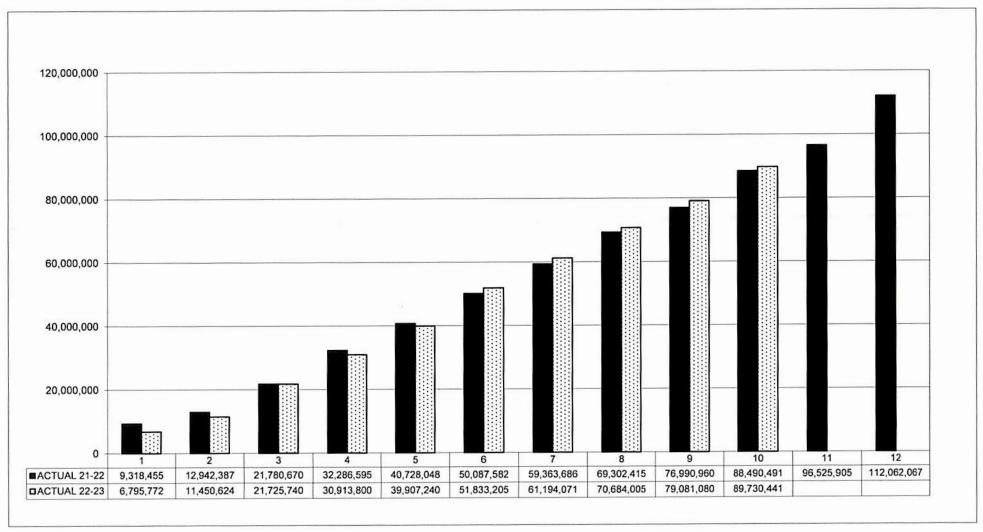

| 4,166.71                      |
| Undistributed<br>Code 9000        | 39,116,762.00                                  | (483,866.41)                      | 38,632,895.59                   | 2,879,239.62                  | 27,855,042.90            | 5,662,405.81                     | 86.76%                                           | 5,142,446.88                  |
| TOTAL                             | 122,145,193.00                                 | 998,488.41                        | 123,143,681.41                  | 10,622,390.40                 | 89,730,440.74            | 22,543,541.46                    | 91.17%                                           | 10,793,464.60                 |

Page 4

### ROSLYN PUBLIC SCHOOLS CUMULATIVE EXPENDITURE BY MONTH - GENERAL FUND APRIL 2023



Note:

Page 4A

#### MONTHLY COLLATERAL

| - |     |      |  |
|---|-----|------|--|
| - | ~ - | <br> |  |
|   |     |      |  |

| GENERAL FUND CHECKING ACCOUNT  | 925,848.26   |
|--------------------------------|--------------|
| GENERAL FUND MERCHANT SERVICES | 257,619.02   |
| GENERAL FUND MONEY MARKET      | 6,704,471.37 |
| GENERAL FUND RECOVERY          | 2,322,759.35 |
| GENERAL FUND INVESTMENT        | 115,280.78   |
| SCHOOL LUNCH CHECKING          | 122,320.01   |
| SPECIAL AID CHECKING           | 29,771.17    |
| TC FUND CHECKING               | 2.33         |
| CAPITAL CHECKING               | 230,633.08   |
| CAPITAL INVESTMENT             | 76,853.87    |
| CAPITAL NIBDDA                 | 7,499,768.47 |
| PAYROLL CHECKING               | 677,965.30   |
| TRUST AND AGENCY