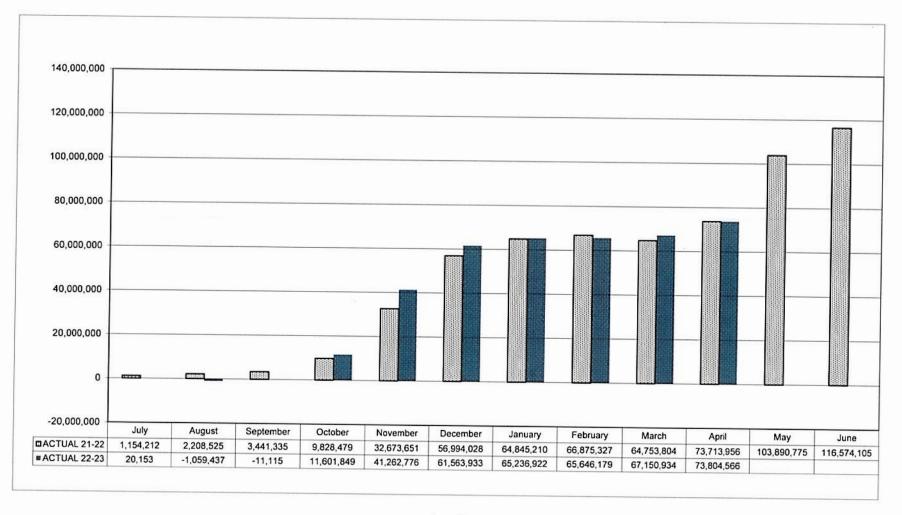

| Lat for barryona energies               |                      |                       |                              |         |               |                                         | \$ 54,203,153.15       |                |

### June 22, 2023

\* Day School tuition is recorded as revenue when originally invoiced but has not yet been received. \*Rental of Real Property individuals is recorded as revenue when originally invoiced but has not yet been received.

#### ROSLYN PUBLIC SCHOOLS CUMULATIVE CASH RECEIPT BY MONTH - GENERAL FUND STATEMENT OF GENERAL FUND RECEIPTS APRIL 2023



Page 3A

#### ROSLYN PUBLIC SCHOOLS SUMMARY STATEMENT OF GENERAL FUND ENCUMBRANCES AND DISBURSEMENTS APRIL 2023

| Description                       | <u>Original</u><br>Appropriations<br><b>\$</b> | Appropriation<br>Adjustment<br>\$ | Current<br>Appropriations<br>\$ | Monthly<br>Expenditures<br>\$ | Y-T-D Expenditures<br>\$ | Encumbrance<br>Outstanding<br>\$ | Y-T-D Totals to<br>Current<br>Appropriation<br>% | Unencumbered<br>Balance<br>\$ |
|-----------------------------------|------------------------------------------------|-----------------------------------|---------------------------------|-------------------------------|--------------------------|----------------------------------|--------------------------------------------------|-------------------------------|
| General Support